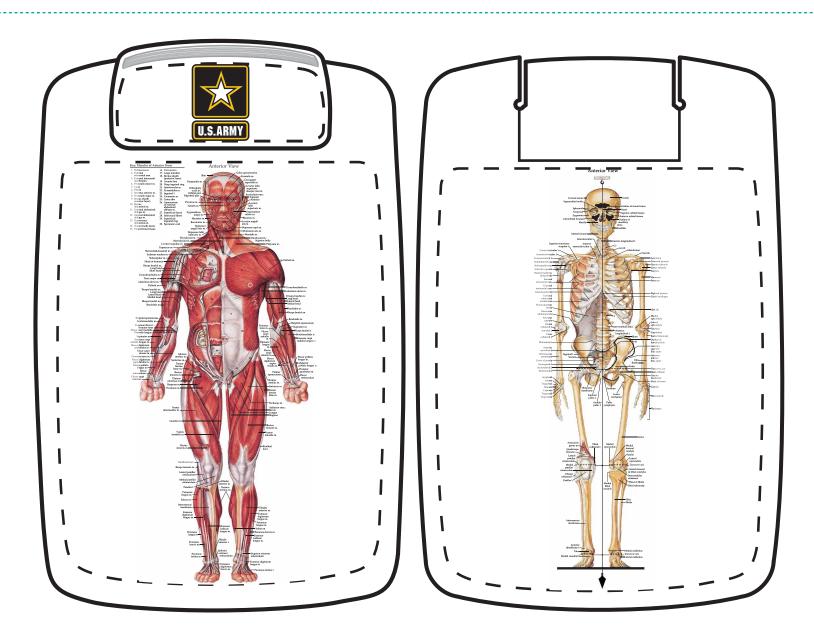

**Order#**: 127086

**Product:** Contour Clipboard - Digital Imprint

Item #: 1116-303287

Imprint Method: 4 Color Process on the Front, Back, and Clip of Clipboard

## \*\*\*IMPORTANT INFORMATION\*\*\* (PLEASE READ)

Please proof carefully for spelling errors, omissions, and layout accuracy. It is your responsibility to correct any errors. Garrett Specialties assumes no responsibility for errors after a proof has been authorized to print. Please note changes or revisions to your proof from your original instructions may cause revision in your ship date. Delays in paper proof approval also may require a change in your schedule ship dates. Occasionally, some fax machines may distort the image. Please pay close attention to numbers.