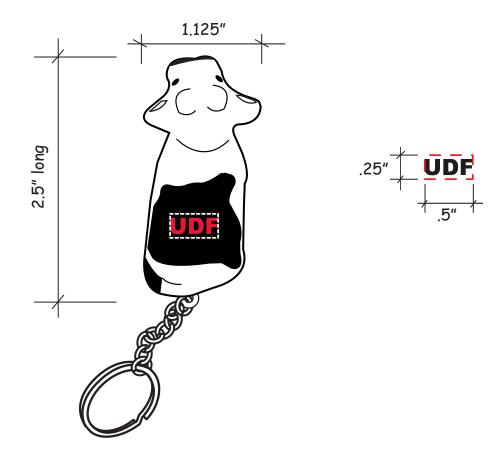

Order#: 127083 Product: Cow Squeezie Keyring Item #: 1364-308153 Imprint Method: Screen Print on theTop - Red 186