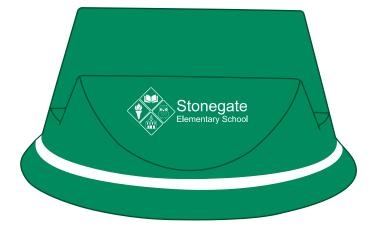

### Option 1

**Order#**: 127079

**Product:** Mobile Phone Desk Caddy - Green

**Item #**: 1008-310418

Imprint Method: Screen Print on the Front - White