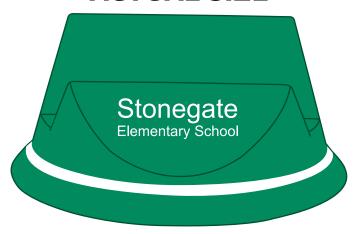

### Option 2

# **ACTUAL SIZE**

## **ACTUAL SIZE**

\*\*\*PLEASE NOTE: THE SMALL DETAILS
AND SPACINGS IN THE LOGO ART WILL FILL
IN AND BLEED WHEN PRINTED,
DUE TO THE SMALL IMPRINT SIZE.
PLEASE ADVISE.\*\*\*