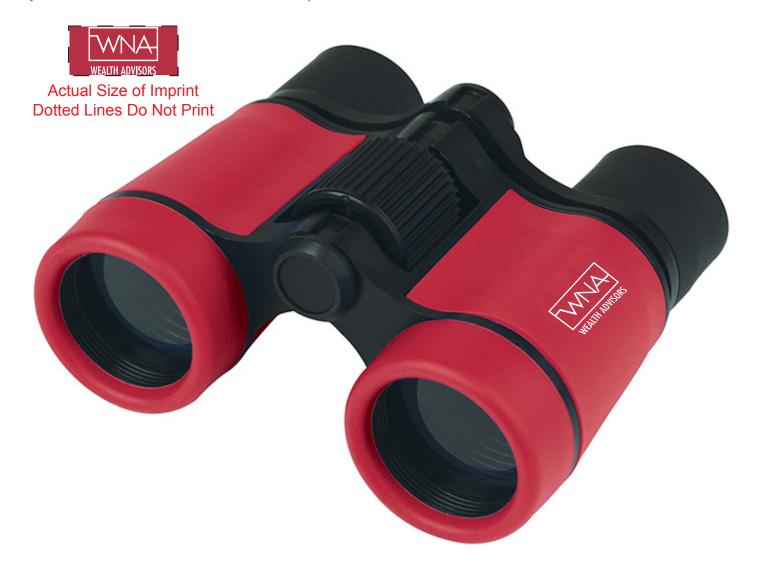

CAREFULLY REVIEW THE ARTWORK ATTACHED.

**Order#**: 127073

**Product**: Binoculars 5 x 30 **Item #**: 1312-301218

Imprint Method: Screen Print on the Top Left

**Order#**: 127073

**Product:** Sports Rubber Binoculars