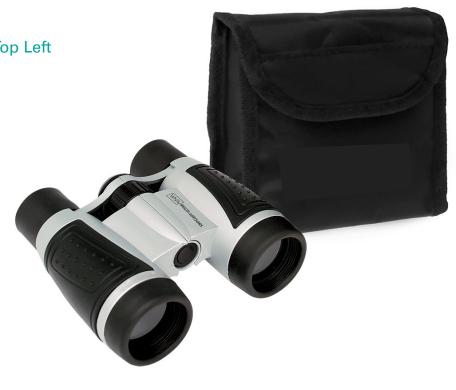

CAREFULLY REVIEW THE ARTWORK ATTACHED.

**Order#**: 127073

**Product**: Binoculars 5 x 30 **Item #**: 1312-301218

Imprint Method: Screen Print on the Top Left

**Order#**: 127073

**Product:** Sports Rubber Binoculars