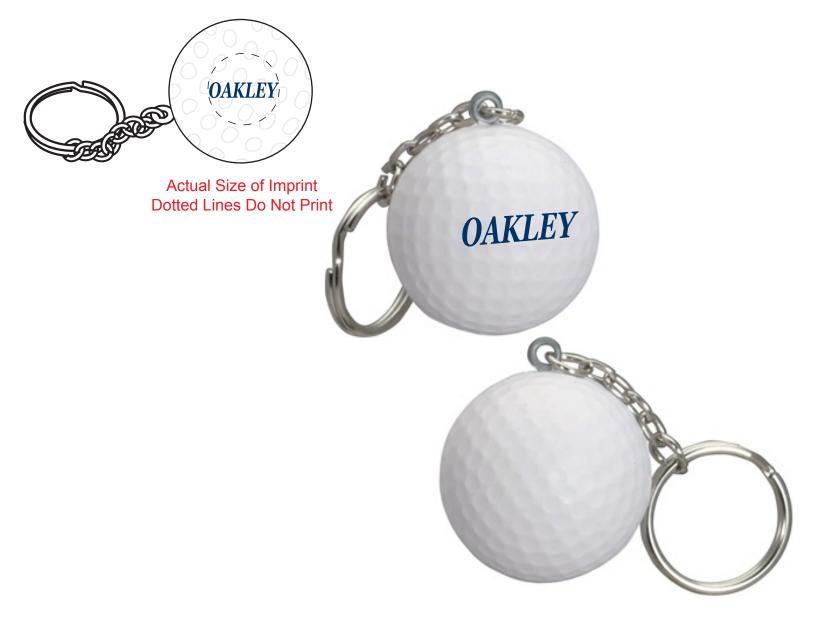

Order#: 127070 Product: Golf Ball Key Chain Stress Ball Item #: 1008-304663 Imprint Method: Pad Print on the Front - Navy 648