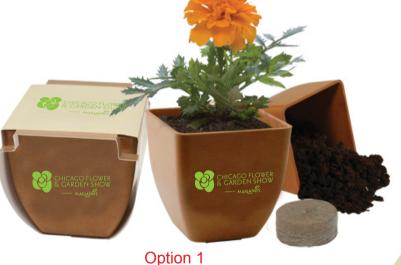

CAREFULLY REVIEW THE ARTWORK ATTACHED.

Order#: 127069

**Product:** Bamboo Blossom Kit

Item #: 1354-312809

Imprint Method: Pad Print on the On Pot and Matching Imprint on Top of Packaging - Lime 376

Option 1:Original "presented by" text is very small and will not print legibly as is

Actual Size of Imprint **Dotted Lines Do Not Print** 

Option 2 Bottom portion of the artwork was enlarged to meet min. printing standards

Actual Size of Imprint **Dotted Lines Do Not Print** 

Option 2

\*\*\*IMPORTANT INFORMATION\*\*\* (PLEASE READ)
Please proof carefully for spelling errors, omissions, and layout accuracy. It is your responsibility to correct any errors. Garrett Specialties assumes no responsibility for errors after a proof has been authorized to print. Please note changes or revisions to your proof from your original instructions may cause revision in your ship date. Delays in paper proof approval also may require a change in your schedule ship dates. Occasionally, some fax machines may distort the image. Please pay