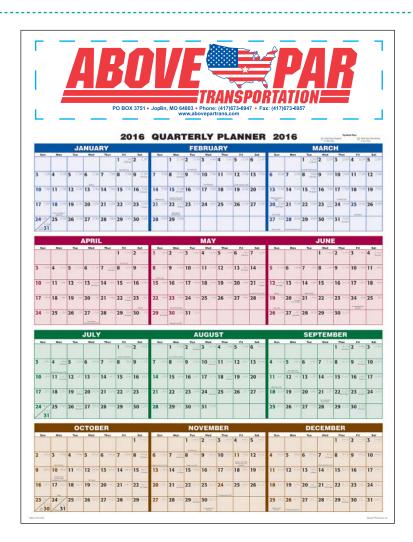

**Order#**: 127062

**Product:** 4-Color Full Year Calendar

Item #: 1118-104974

Imprint Method: Offset Printing on the Front - Red 185, Reflex Blue

## Page prints out at 35% on 8 1/2 x 11 paper.

Dotted line does not print, it represents ad area 21" x 4 3/4"