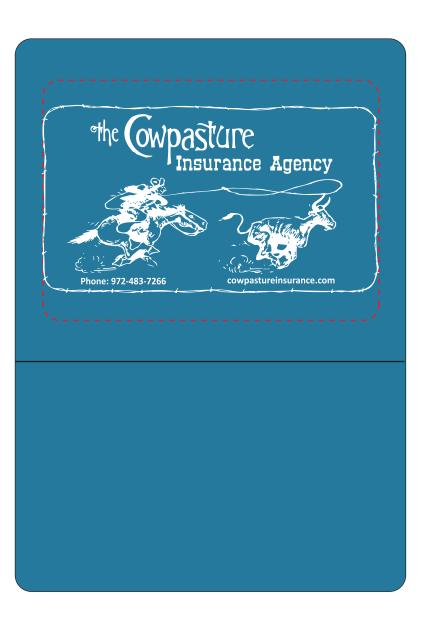

Order#: 127056 Product: Insurance Card Holder (Double Pocket) - Pacific Blue Item #: 1206-104918 Imprint Method: Screen Print on the front with card size pocket - White