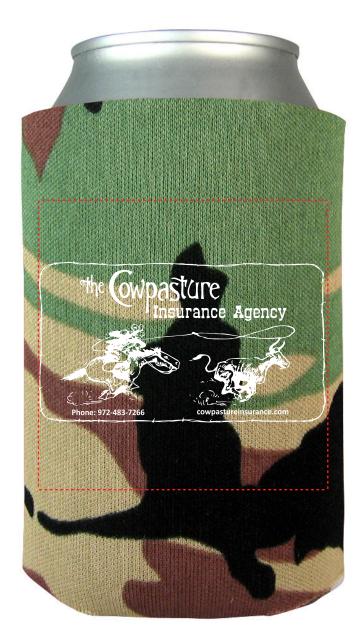

Order#: 127056 Product: Can Cooler - Camo Item #: 1064-307688 Imprint Method: Screen Print on the First Side - White