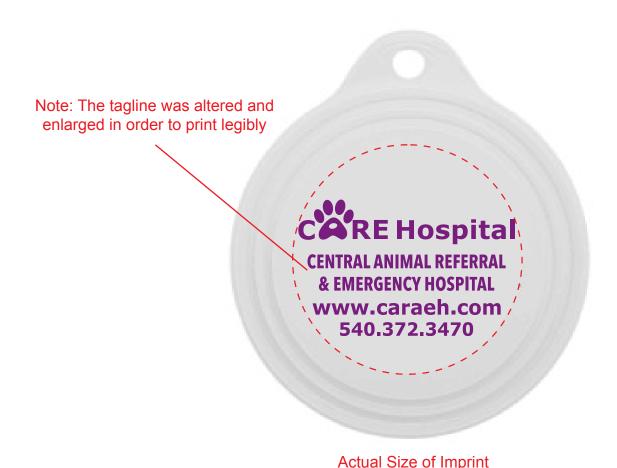

CAREFULLY REVIEW THE ARTWORK ATTACHED.

Order#: 127050

**Product:** Food Can Cover - White

**Item #**: 1098-103509

Imprint Method: Screen Print on the Cover - Purple 259

PAGE 2 OF 2

**Dotted Lines Do Not Print** 

It is imperative that you view your e-proof and submit your approval and/or changes promptly to maintain your anticipated delivery date.

Please keep in mind that this virtual proof is not a printed sample of your artwork on our product. The size and placement of the artwork may vary from this proof when actually printed on the product. Carefully review the attached proof for verification of copy & layout.