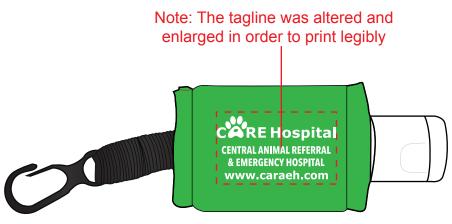

CAREFULLY REVIEW THE ARTWORK ATTACHED.

Order#: 127050

**Product**: Cozy Clip Hand Sanitizer - Green

**Item #**: 1008-304284

Imprint Method: Pad Print on the First Side - White

PAGE 1 OF 2

Actual Size of Imprint
Dotted Lines Do Not Print