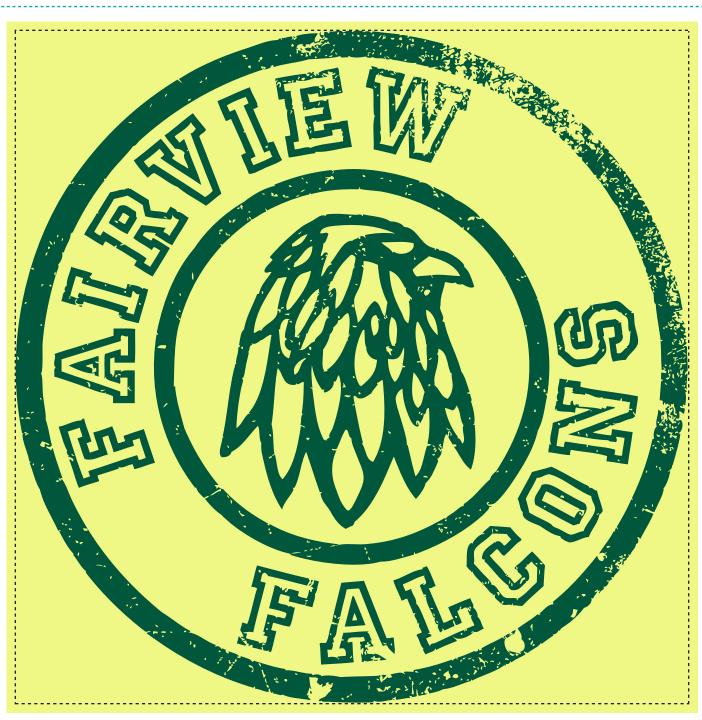

CAREFULLY REVIEW THE ARTWORK ATTACHED.

Order#: 127040 Product: Yowie® Express Multi-Functional Rally Wear - Lime Green **Item #:** 1097-312602 Imprint Method: Screen Print on the Front - Dark Green 343

## Actual Size of Imprint **Dotted Lines Do Not Print**

\*\*\* **IMPORTANT INFORMATION**\*\*\* (**PLEASE READ**) Please proof carefully for spelling errors, omissions, and layout accuracy. It is your responsibility to correct any errors. Garrett Specialties assumes no responsibility for errors after a proof has been authorized to print. Please note changes or revisions to your proof from your original instructions may cause revision in your ship date. Delays in paper proof approval also may require a change in your schedule ship dates. Occasionally, some fax machines may distort the image. Please pay close attention to numbers.