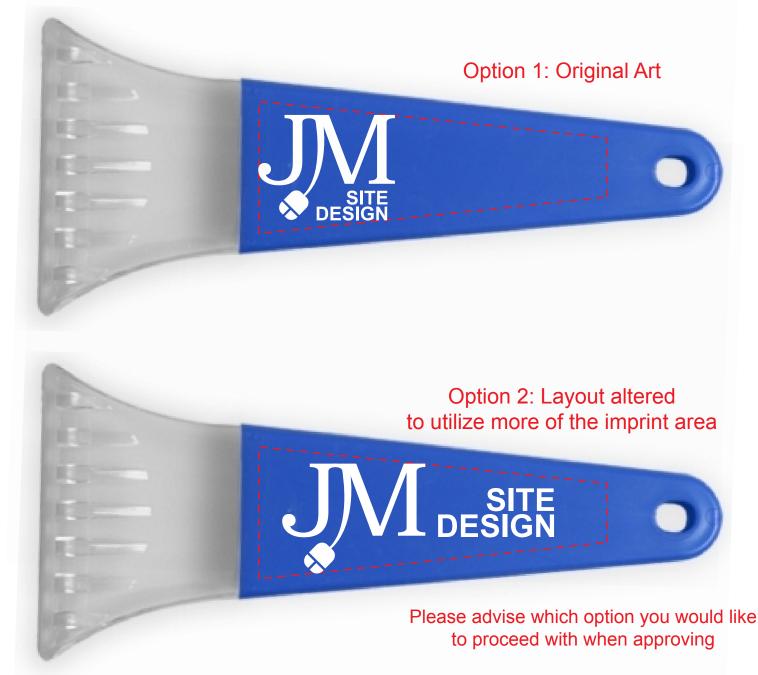

Order#: 127037 Product: Heavy Duty Polar Ice Scraper - Clear Balde, Med Blue Handle Item #: 1116-303155 Imprint Method: Screen Print on the Handle - White