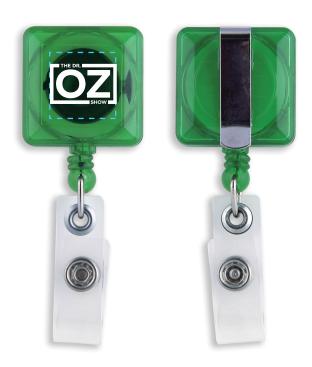

Order#: 127036

**Product:** Square Retractable Badge Holder - Translucent Green

Item #: 1215-103963

Imprint Method: Screen Print on the Front - White

Note: The small text may not print legibly