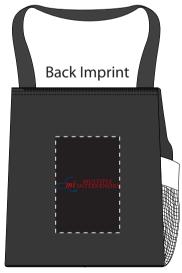

Order#: 127035

Product: Swirl Lunch Tote - Red

Item #: 1086-300382

Imprint Method: Heat Transfer on the Front - Red 1807C, Back - Red 1807C, Blue 647C