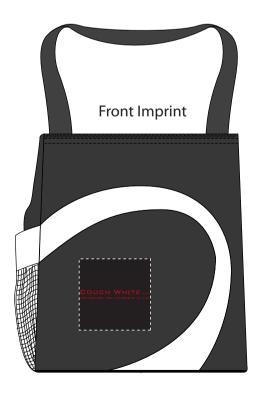

Order#: 127035

Product: Swirl Lunch Tote - Red

Item #: 1086-300382

Imprint Method: Heat Transfer on the Front - Red 1807C, Back - Red 1807C, Blue 647C