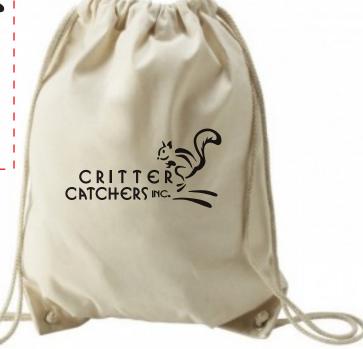

CAREFULLY REVIEW THE ARTWORK ATTACHED.

Order#: 127030

**Product:** Natural Economy Drawcord

Item #: 1039-308751

Imprint Method: Screen Print on the Front - Black

50% of Actual Size of Imprint Actual Imprint Area - 9x9 **Dotted Lines Do Not Print** 