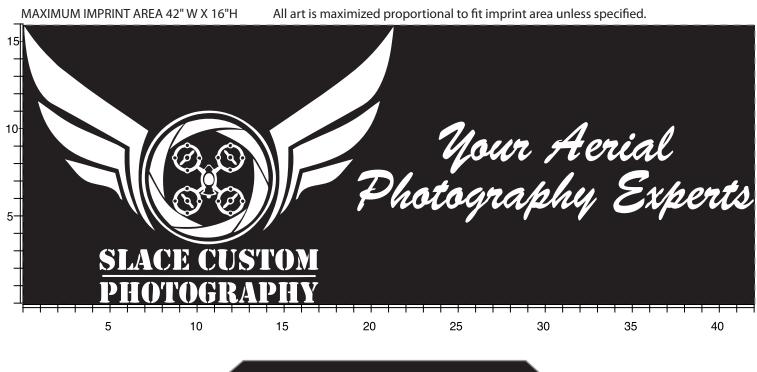

Order#: 127028 Product: Throw Style 4-SidedTable Cover - 6FT - Black Item #: 1016-309930 Imprint Method: Screen Print on the Front - White

FOR PLACEMENT ONLY