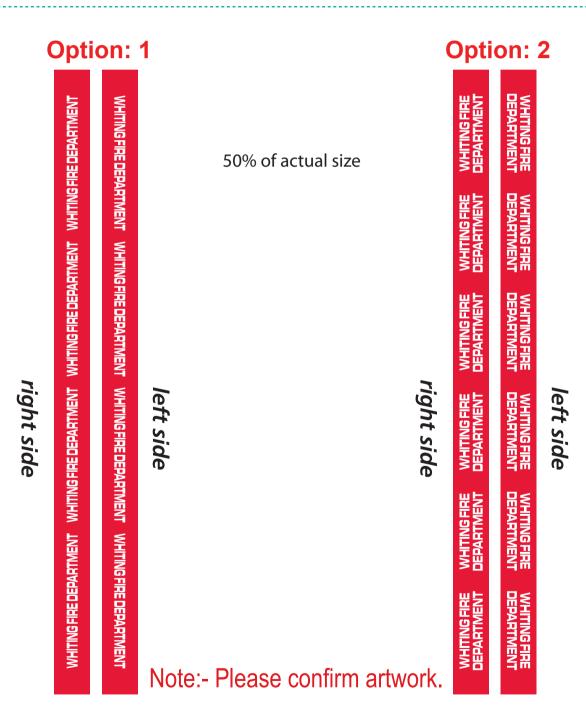

Order#: 127025 Product: Lanyard with Breakaway Release-3/4" - Red **Item #:** 1016-309946 Imprint Method: Screen Print on the Front Side (Left and Right Panel) - White

\*\*\* **IMPORTANT INFORMATION**\*\*\* (PLEASE READ) Please proof carefully for spelling errors, omissions, and layout accuracy. It is your responsibility to correct any errors. Garrett Specialties assumes no responsibility for errors after a proof has been authorized to print. Please note changes or revisions to your proof from your original instructions may cause revision in your ship date. Delays in paper proof approval also may require a change in your schedule ship dates. Occasionally, some fax machines may distort the image. Please pay close attention to numbers.