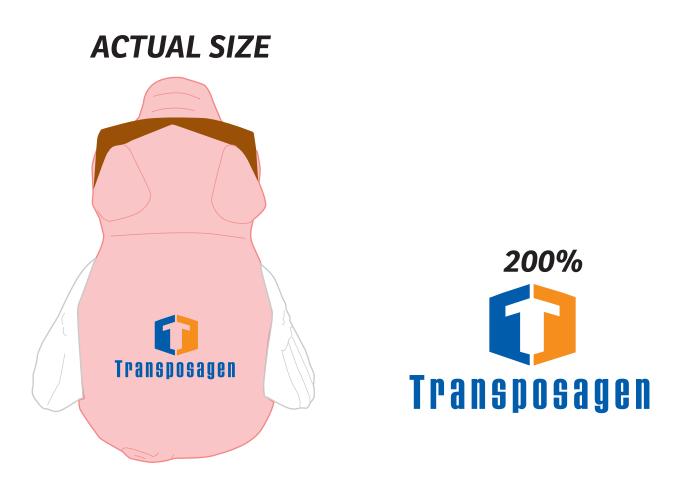

Order#:127024Product:Flying Pig Stress BallItem #:1008-304780Imprint Method:Pad Print on the Back - Blue 286 Orange 021

## \*\*\*PLEASE NOTE: THE STOCK ORANGE INK WILL NOT SHOW WELL ON THE PINK ITEM COLOR. PLEASE ADVISE.\*\*\*