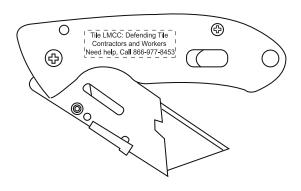

Order#: 127020

**Product:** Box Cutter Knife - Blue

**Item #**: 1134-103929

Imprint Method: Laser Engraved on the Side without Clip

Tile LMCC: Defending Tile Contractors and Workers Need help, Call 866-977-8453