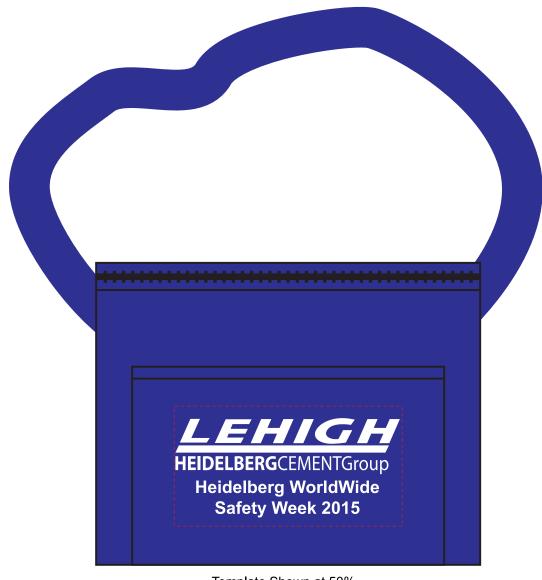

CAREFULLY REVIEW THE ARTWORK ATTACHED.

Order#: 127015

**Product:** Cool It Insulated Bag - Royal

Item #: 1016-312867

Imprint Method: Pad Print on the Front Pocket - White

Template Shown at 50% **Border Does Not Print** 