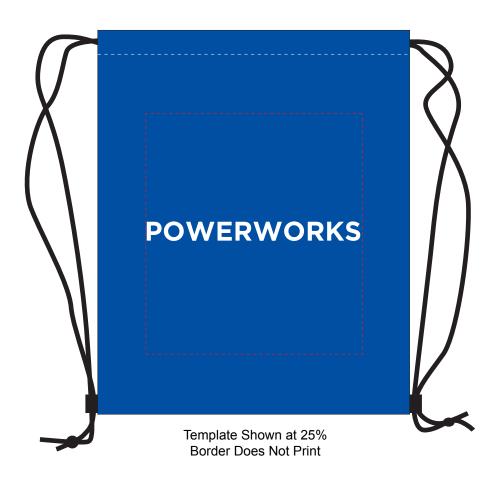

CAREFULLY REVIEW THE ARTWORK ATTACHED.

Order#: 126998

**Product:** Non-Woven Economy Drawstring Cinch Pack - Royal

Item #: 1016-309864

Imprint Method: Screen Print on the Front - White