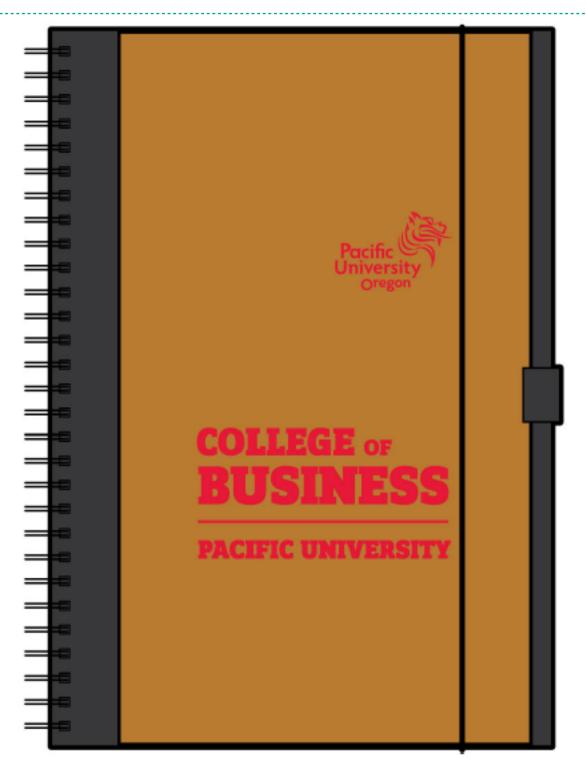

Order#: 126994 Product: Evolution 7" x 10" Journal - Black Item #: 1067-108356 Imprint Method: Color Stamp on the Center on Front - Metallic Red