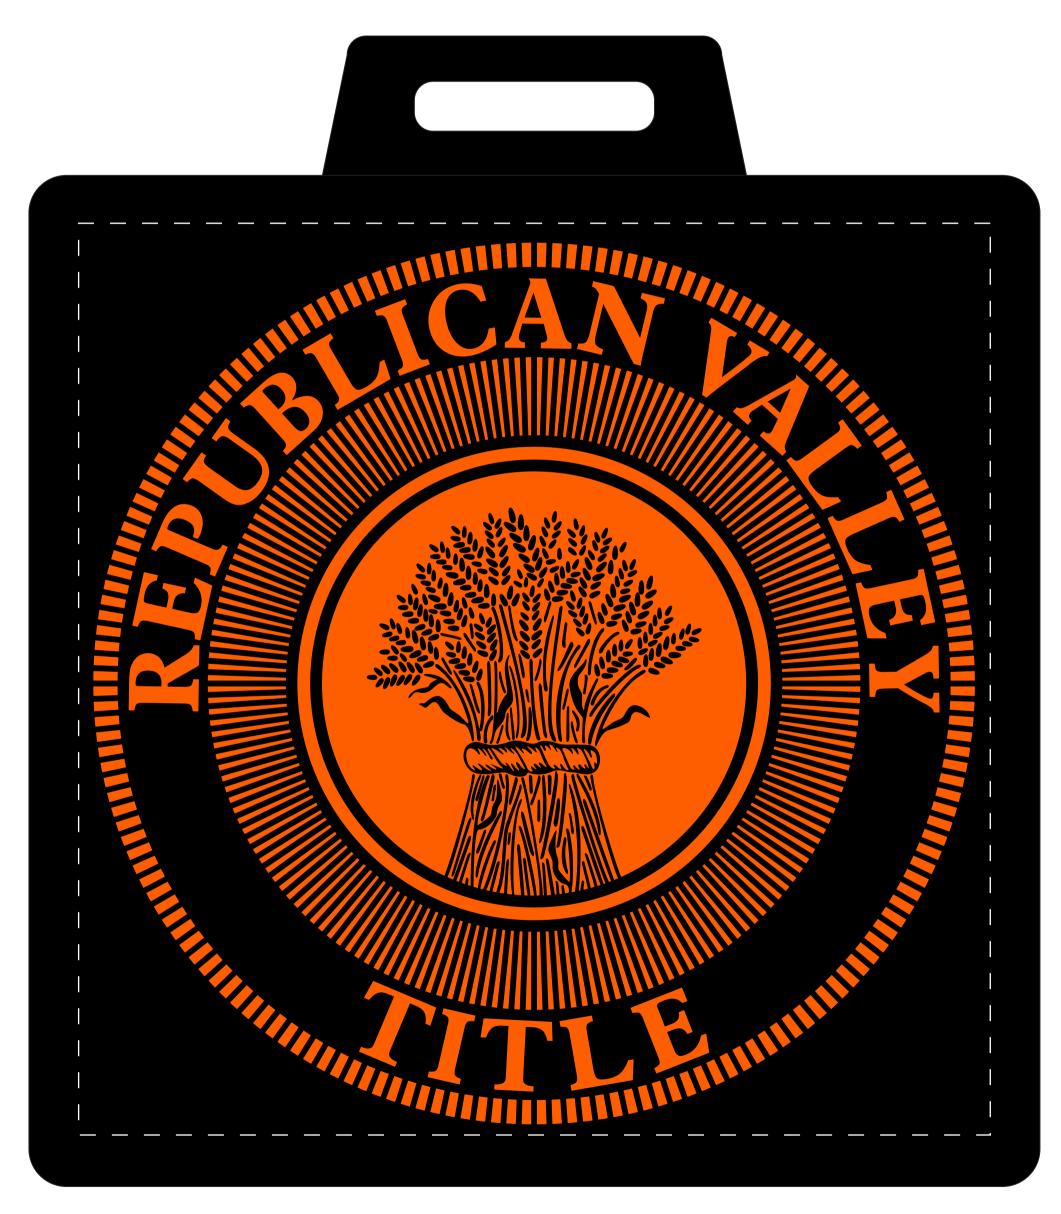

## eProof

Order#: 126992 Product: Square 7/8" Thick Stadium Cushion - Black Item #: 1206-102906 Imprint Method: Screen Print on the Top - Pantone Orange