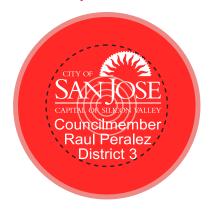

## Option 1

## Option 2

Note: I do not recommed reducing the size of the city logo any more that what is shown above. If we make it any smaller, the small text "City of" and "Capital of..." may be hard to read.