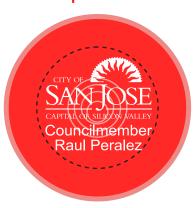

## Option 1

## Option 2

Note: I do not recommed reducing the size of the city logo any more that what is shown above. If we make it any smaller, the small text "City of" and "Capital of..." may be hard to read.