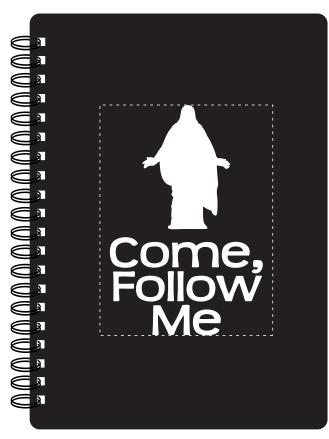

**Order#**: 126985

Product: Pocket Buddy Notebook-5" x 7" - Black

**Item #**: 1087-104191

Imprint Method: Screen Print on the Front - White

60% OF ACTUAL SIZE

100 % OF ACTUAL SIZE: