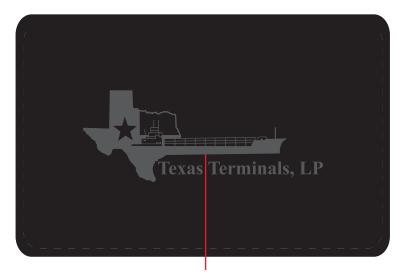

Order#: 126981

**Product:** Soho Magnetic Card Case - Black

**Item #**: 1097-302205

**Imprint Method**: Debossed on the Front (on flap)

Note: The logo will be pressed into the leather on the fron tof the card case

Image Not To Size For Reference Only