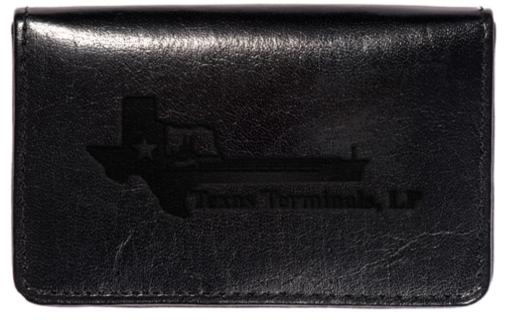

Order#: 126981

**Product:** Soho Magnetic Card Case - Black

**Item #**: 1097-302205

**Imprint Method**: Debossed on the Front (on flap)

Note: The logo will be pressed into the leather on the fron tof the card case