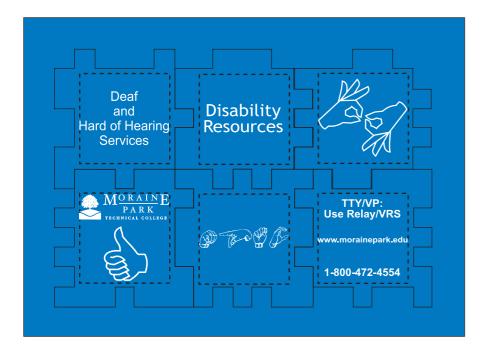

Order#: 126979

**Product:** Foam Puzzle Cube - Blue

**Item #**: 1064-100591

Imprint Method: Pad Print on the All Six Sides - White

**Art Concerns (PLEASE READ)** All the text on piece 3 will not print well andbe hard to read. "TECHNICAL COLLEGE" will not print at all.

The web address on piece 4 will be hard to read.

## The hands on piece 5 will lose detail.