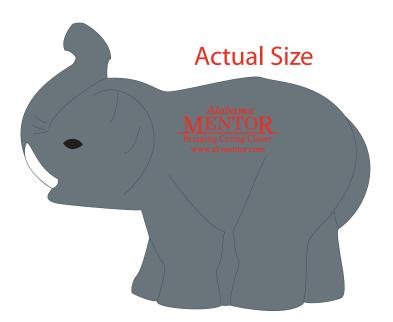

Order#: 126969 Product: Elephant with Tusks Stress Reliever Item #: 1008-304775 Imprint Method: Pad Print on the Side 1 - Red 485