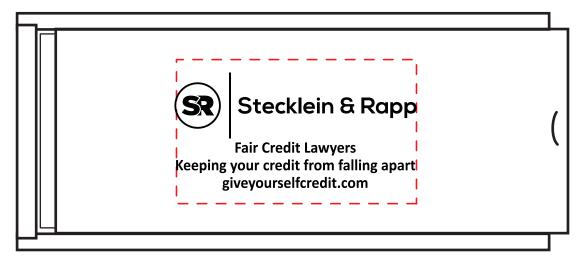

**Order#**: 126968

**Product:** Wooden Tower Puzzle

**Item #**: 1364-308115

Imprint Method: Screen Print on the Top - Black

Actual Size of Imprint
Dotted Lines Do Not Print