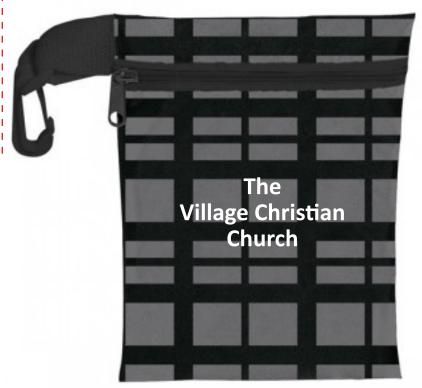

CAREFULLY REVIEW THE ARTWORK ATTACHED.

Order#: 126964

**Product:** Printed Golfer's Pal Kit with Basic Golf Tools

Item #: 1039-312781

Imprint Method: Screen Print on the Front - White

## The Village Christian Church

Actual Size of Imprint **Dotted Lines Do Not Print** 