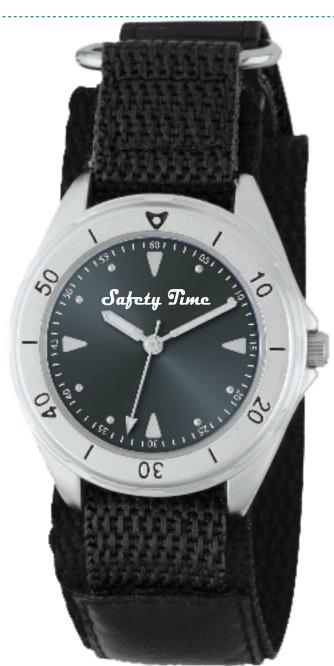

CAREFULLY REVIEW THE ARTWORK ATTACHED.

Order#: 126954

**Product:** Unisex Canvas Sport Watch - Black

Item #: 1087-300583

Imprint Method: Screen Print on the Dial - White

Actual Size of Imprint **Dotted Lines Do Not Print** 