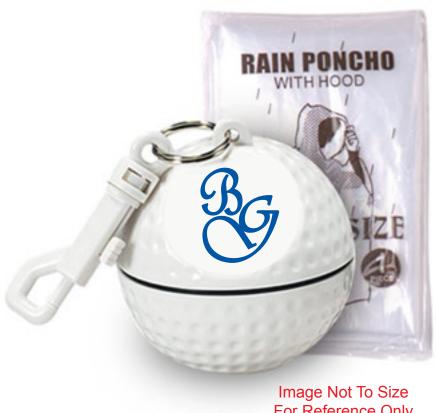

CAREFULLY REVIEW THE ARTWORK ATTACHED.

Order#: 126952

**Product:** Rain Poncho in Golf Ball Sportsafe with Clip

Item #: 1056-306288

Imprint Method: Pad Print on the Front - Reflex Blue

Actual Size of Imprint **Dotted Lines Do Not Print** 