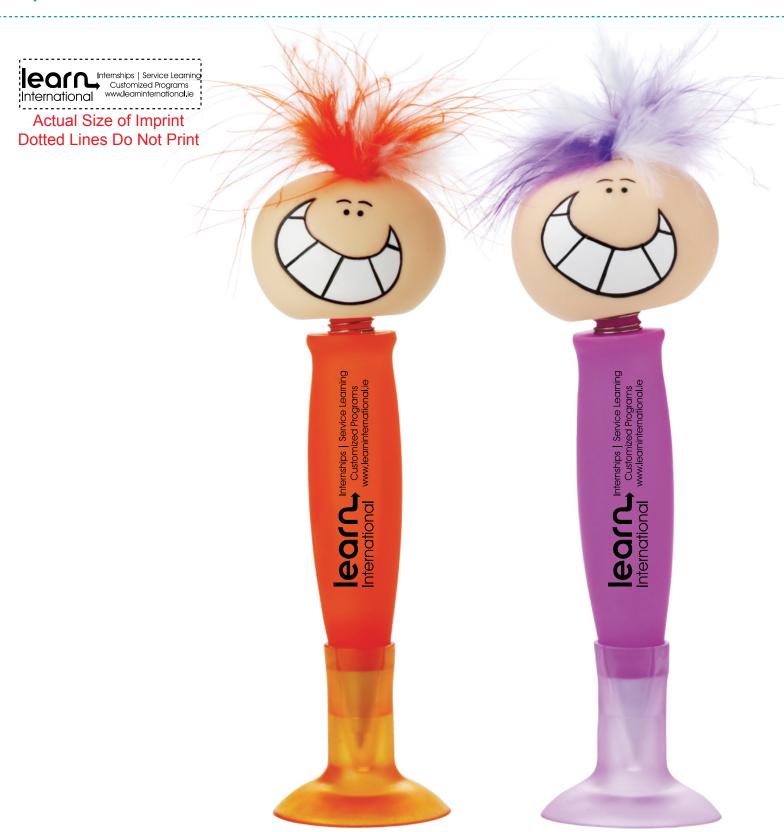

## \*\*\*RUSH PROOF\*\*\*

In order to meet your delivery date, here is a copy of your artwork so you can see what we are sending to the manufacturer to be printed. Immediate approval is required in order to maintain the supplier's production schedule.

CAREFULLY REVIEW THE ARTWORK ATTACHED.

Order#: 126947

**Product:** Goofy Pen - Orange & Purple (150 Pcs Each)

**Item #**: 1097-311720

Imprint Method: Pad Print on the Barrel - Black