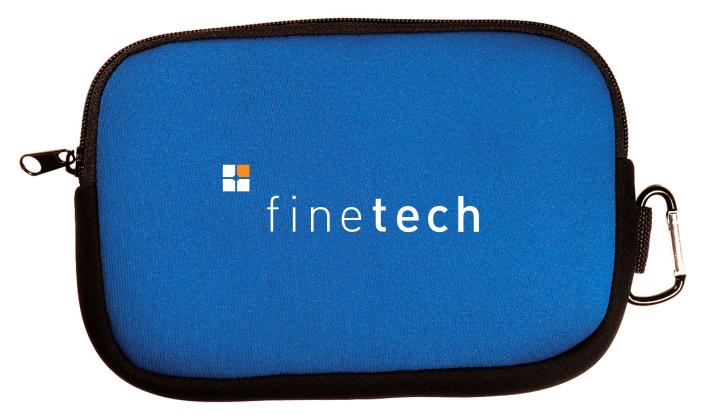

Order#: 126945

**Product:** Neoprene Accessory Pouch - Blue

Item #: 1097-303920

Imprint Method: Heat Transfer on the First Side - White, Orange 021

Actual Size of Imprint **Dotted Lines Do Not Print** 5"w x 3"h on back (carabiner to right)