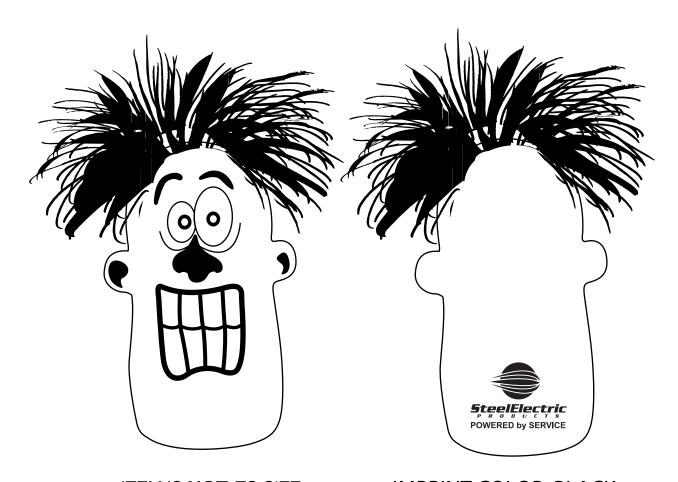

**Order#**: 126942

Product: Talking Stress Ball Item #: 1097-311964

Imprint Method: Pad Print on the Back - Black

ITEM IS **NOT** TO SIZE

IMPRINT COLOR: BLACK

Imprint Area: 1"WX1"H