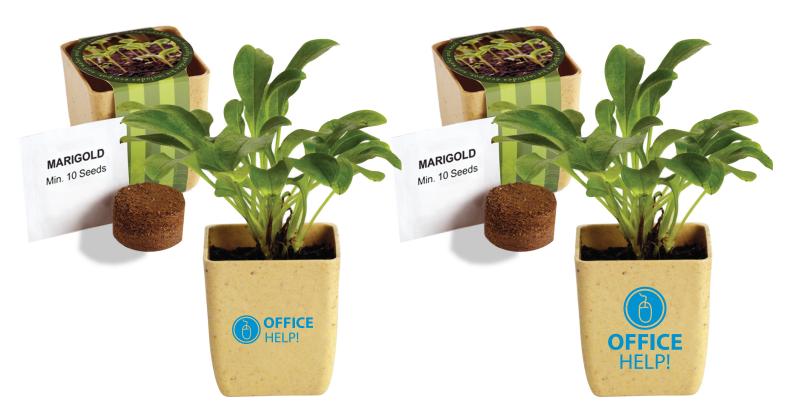

CAREFULLY REVIEW THE ARTWORK ATTACHED.

Order#: 126940

**Product:** Flower Pot Set with Marigold Seeds

Item #: 1097-312805

Imprint Method: Pad Print on the Front - Process Blue

## OPTION 1

## OPTION 2