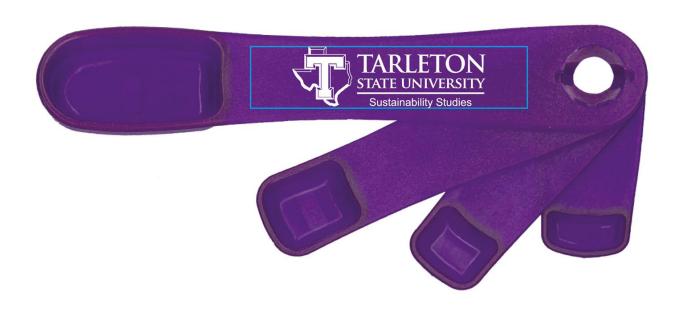

**Order#**: 126938

**Product:** Swivel Measuring Spoons - Translucent Purple

**Item #**: 1098-300499

Imprint Method: Pad Print on the Handle-White

## \*\*\*IMPORTANT INFORMATION\*\*\* (PLEASE READ)

Please proof carefully for spelling errors, omissions, and layout accuracy. It is your responsibility to correct any errors. Garrett Specialties assumes no responsibility for errors after a proof has been authorized to print. Please note changes or revisions to your proof from your original instructions may cause revision in your ship date. Delays in paper proof approval also may require a change in your schedule ship dates. Occasionally, some fax machines may distort the image. Please pay close attention to numbers.