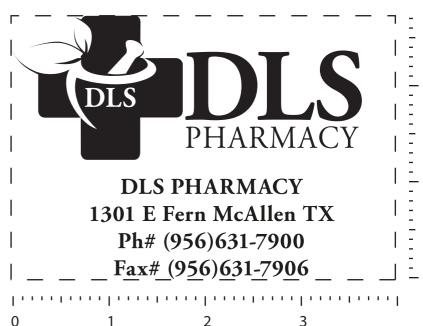

Standard Imprint Area - 4"w x 2-3/4"h on front pocket

**PRODUCT SHOWN NOT @ ACTUAL SIZE** 

"for measurement only - logo will be imprinted center position on item (see template layout)" Artwork shown @ 100% Dotted line is for FPO (FOR POSITION ONLY) to show imprint area