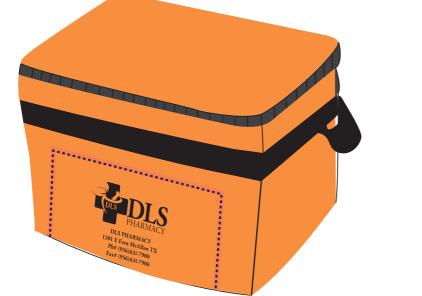

2 Split Rock Drive Suite 11, Cherry Hill, NJ 08003

Hours of Operation: 9:00 - 5:30 pm Eastern, M - F

Telephone: 1-856 424-4818 or 1-800 320-1510

Fax: 1-856 424-5269

REVISED 3 eProof

Order#: 126932 **Product:** Insulated Lunch Bag - Orange Item #: 1097-301887 Imprint Method: Heat Transfer on the Front Pocket - BLACK Customer Service E-mail: service@garrettspecialties.com

Standard Imprint Area - 4"w x 2-3/4"h on front pocket

**PRODUCT SHOWN NOT @ ACTUAL SIZE** 

"for measurement only - logo will be imprinted center position on item (see template layout)" Artwork shown @ 100% Dotted line is for FPO (FOR POSITION ONLY) to show imprint area