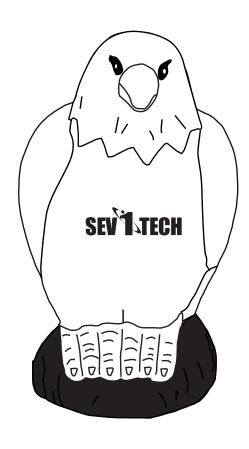

Customer Service E-mail: service@garrettspecialties.com

**Order#**: 126928

Product: Eagle Stress Ball Item #: 1008-100859

Imprint Method: Pad Print on the On Chest - Black

PAGE 2 OF 2

## \*\*\*IMPORTANT INFORMATION\*\*\* (PLEASE READ)

Please proof carefully for spelling errors, omissions, and layout accuracy. It is your responsibility to correct any errors. Garrett Specialties assumes no responsibility for errors after a proof has been authorized to print. Please note changes or revisions to your proof from your original instructions may cause revision in your ship date. Delays in paper proof approval also may require a change in your schedule ship dates. Occasionally, some fax machines may distort the image. Please pay close attention to numbers.

It is imperative that you view your e-proof and submit your approval and/or changes promptly to maintain your anticipated delivery date.

Please keep in mind that this virtual proof is not a printed sample of your artwork on our product. The size and placement of the artwork may vary from this proof when actually printed on the product. Carefully review the attached proof for verification of copy & layout.

Due to inherent technical differences in color monitors, the imprint colors and product colors depicted in the attached proof will not resemble those in the final product. We make every effort to match requested custom colors, but cannot guarantee a 100% exact match. Imprints are applied using pad or screen inks. These inks are hand mixed as close as possible to the requested color but may vary 2 to 4 shades. For this reason an exact PMS match cannot be guaranteed. Your order is ON HOLD until we receive an approval from you in reference to your artwork.