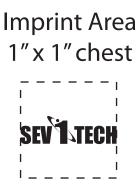

Customer Service E-mail: service@garrettspecialties.com

**Order#**: 126928

Product: Eagle Stress Ball Item #: 1008-100859

Imprint Method: Pad Print on the On Chest - Black

PAGE 2 OF 2

## \*\*\*IMPORTANT INFORMATION\*\*\* (PLEASE READ)

Please proof carefully for spelling errors, omissions, and layout accuracy. It is your responsibility to correct any errors. Garrett Specialties assumes no responsibility for errors after a proof has been authorized to print. Please note changes or revisions to your proof from your original instructions may cause revision in your ship date. Delays in paper proof approval also may require a change in your schedule ship dates. Occasionally, some fax machines may distort the image. Please pay close attention to numbers.

It is imperative that you view your e-proof and submit your approval and/or changes promptly to maintain your anticipated delivery date.

Please keep in mind that this virtual proof is not a printed sample of your artwork on our product. The size and placement of the artwork may vary from this proof when actually printed on the product. Carefully review the attached proof for verification of copy & layout.

Due to inherent technical differences in color monitors, the imprint colors and product colors depicted in the attached proof will not resemble those in the final product. We make every effort to match requested custom colors, but cannot guarantee a 100% exact match. Imprints are applied using pad or screen inks. These inks are hand mixed as close as possible to the requested color but may vary 2 to 4 shades. For this reason an exact PMS match cannot be guaranteed. Your order is ON HOLD until we receive an approval from you in reference to your artwork.