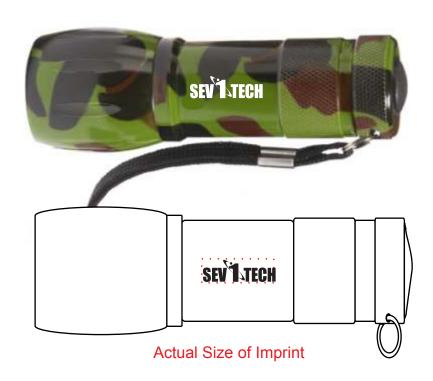

**Order#**: 126928

**Product:** Camouflage Flashlight

Item #: 1205-311424

**Imprint Method**: Laser Engraved on the Barrel

PAGE 1 OF 2

## \*\*\*IMPORTANT INFORMATION\*\*\* (PLEASE READ)

Please proof carefully for spelling errors, omissions, and layout accuracy. It is your responsibility to correct any errors. Garrett Specialties assumes no responsibility for errors after a proof has been authorized to print. Please note changes or revisions to your proof from your original instructions may cause revision in your ship date. Delays in paper proof approval also may require a change in your schedule ship dates. Occasionally, some fax machines may distort the image. Please pay close attention to numbers.

It is imperative that you view your e-proof and submit your approval and/or changes promptly to maintain your anticipated delivery date.

Please keep in mind that this virtual proof is not a printed sample of your artwork on our product. The size and placement of the artwork may vary from this proof when actually printed on the product. Carefully review the attached proof for verification of copy & layout.

Due to inherent technical differences in color monitors, the imprint colors and product colors depicted in the attached proof will not resemble those in the final product. We make every effort to match requested custom colors, but cannot guarantee a 100% exact match. Imprints are applied using pad or screen inks. These inks are hand mixed as close as possible to the requested color but may vary 2 to 4 shades. For this reason an exact PMS match cannot be guaranteed. Your order is ON HOLD until we receive an approval from you in reference to your artwork.