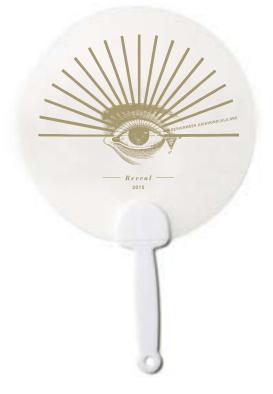

Order#:126925Product:Transparent Hand FanItem #:1016-310029Imprint Method:Screen Print on the Front of Fan - Metallic Gold 873

Actual Size of Imprint Dotted Lines Do Not Print

Please note: Because the art is so detailed, some of the small fine details in the art may fill in randomly