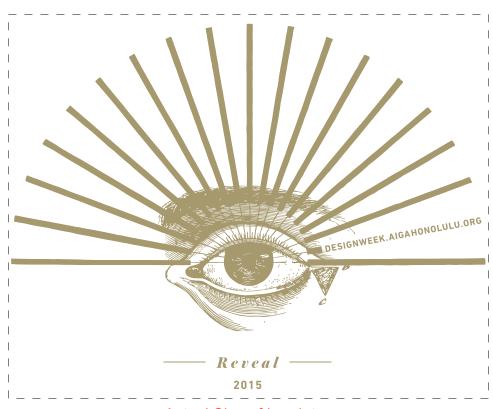

Order#:126925Product:Transparent Hand FanItem #:1016-310029Imprint Method:Screen Print on the Front of Fan - Metallic Gold 873

Actual Size of Imprint Dotted Lines Do Not Print

Please note: Because the art is so detailed, some of the small fine details in the art may fill in randomly