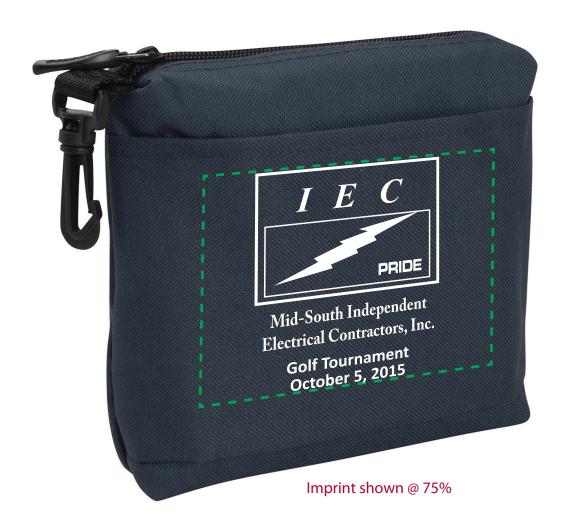

Order#: 126923

Product: Posh Kit - Navy Item #: 1039-311780

Imprint Method: Screen Print on the Front - White