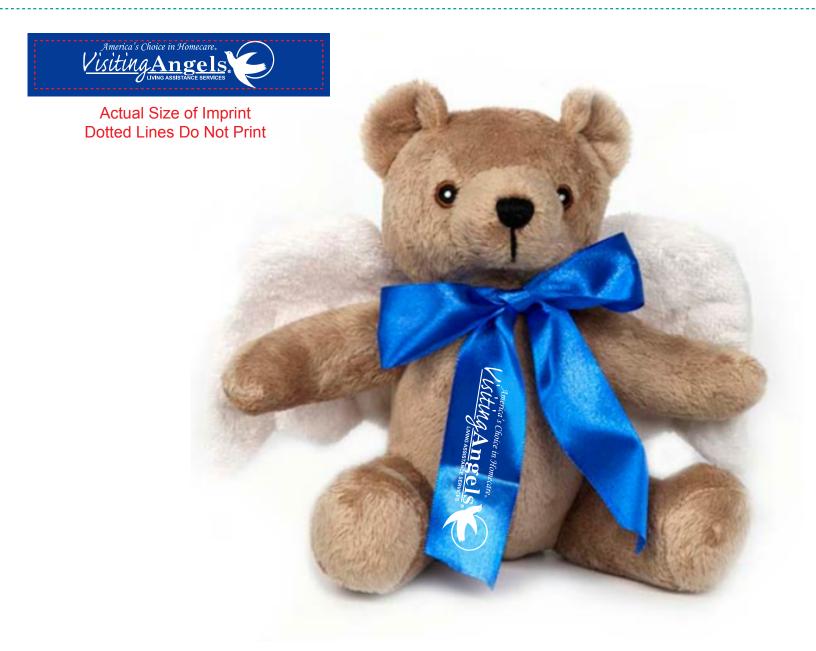

CAREFULLY REVIEW THE ARTWORK ATTACHED.

Order#: 126918

**Product:** Extra Soft Angel Bear - Royal

Item #: 1325-309446

Imprint Method: Screen Print on the Ribbon - White

PAGE 2 OF 2