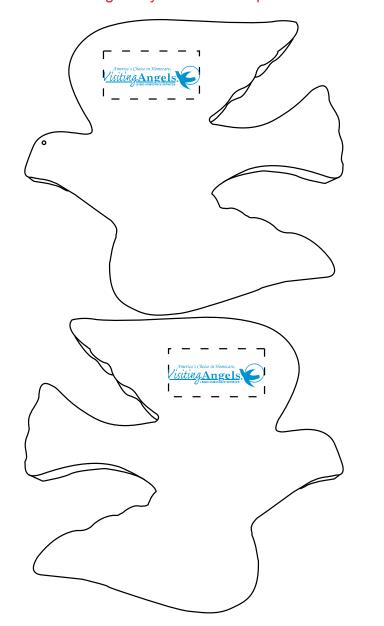

CAREFULLY REVIEW THE ARTWORK ATTACHED.

Order#: 126918

**Product:** Dove Stress Ball Item #: 1008-304645

Imprint Method: Pad Print on the Head to Tail Side 1 & 2 - Process Blue

#### \*\*PLEASE ADVISE WHICH OPTION YOU WOULD LIKE TO PROCEED WITH WHEN APPROVING\*\*

Option 1: Head to Tail on Both Sides Imprint Area is small, some fine details in the logo may fill in and not print well

Option 2: Wing to Wing is a longer imprint area and will allow for your logo to print a lot bigger.