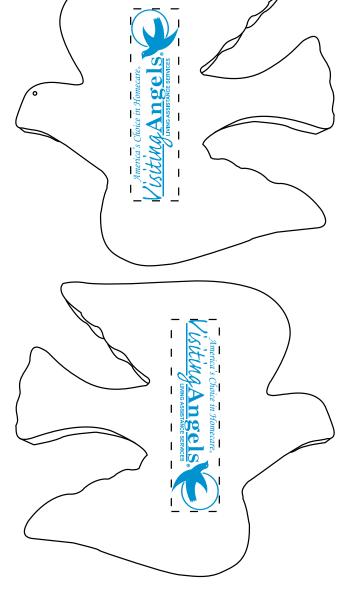

CAREFULLY REVIEW THE ARTWORK ATTACHED.

Order#: 126918

**Product:** Dove Stress Ball Item #: 1008-304645

Imprint Method: Pad Print on the Head to Tail Side 1 & 2 - Process Blue

#### \*\*PLEASE ADVISE WHICH OPTION YOU WOULD LIKE TO PROCEED WITH WHEN APPROVING\*\*

Option 1: Head to Tail on Both Sides Imprint Area is small, some fine details in the logo may fill in and not print well

Option 2: Wing to Wing is a longer imprint area and will allow for your logo to print a lot bigger.