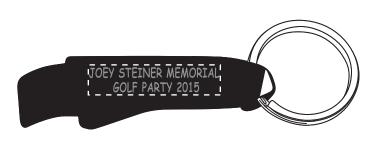

Order#: 126917

**Product:** Aluminum Bottle Opener - Black

**Item #**: 1005-300358

Imprint Method: Laser Engraved on the Front

NOTE: The color of your laser engraved artwork will depend on the nature of the item and it's material.