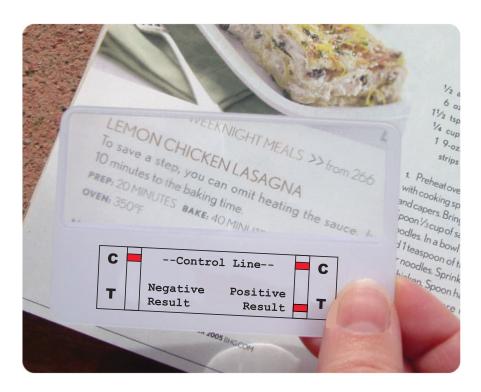

**Order#**: 126913

Product: Card Magnifier Item #: 1064-102578

Imprint Method: Pad Print on the Under Magnifier - Black, Red 485