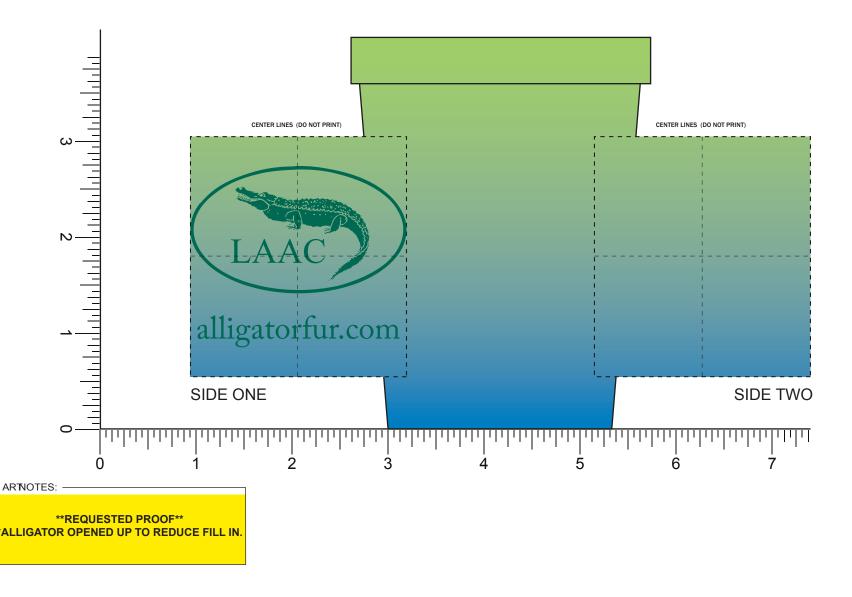

Template Shown at 100% Border Does Not Print Imprint Area: 2 1/4" W x 2 1/2" H / side

NOTE: Artwork was sized to fit our imprint area. Industry standard allows 1/16" movement in any direction

Order#: 126907

**Product**: Cool Color Cup - 12oz - Green to Blue

Item #: 1116-303668

Imprint Method: Screen Print on the Side 1 - Dark Green 336