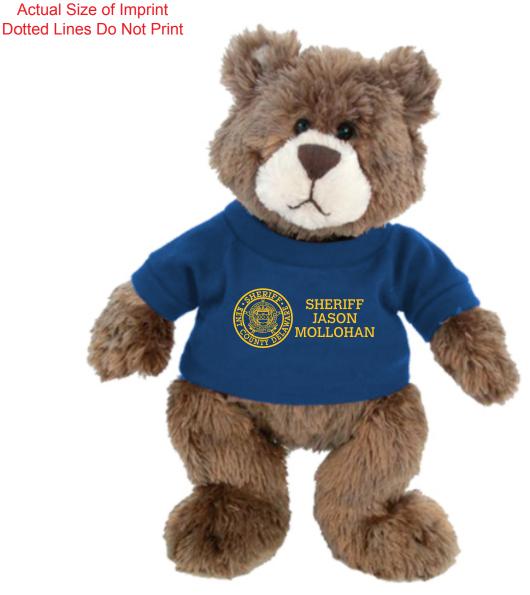

CAREFULLY REVIEW THE ARTWORK ATTACHED.

Order#: 126905

Product: Casey Bear Gund - RoyalT Shirt

Item #: 1039-303520

Imprint Method: Screen Print on the Shirt (Center) - Athletic Gold 123

Note: The dotted rectangle represents the maximum imprint size on the shirt. I do not recommend using the Badge logo. Because the imprint area isn't very big, a lof of the small details inside the logo may end up filling in and not printing well

It is imperative that you view your e-proof and submit your approval and/or changes promptly to maintain your anticipated delivery date.

Please keep in mind that this virtual proof is not a printed sample of your artwork on our product. The size and placement of the artwork may vary from this proof when actually printed on the product. Carefully review the attached proof for verification of copy & layout.