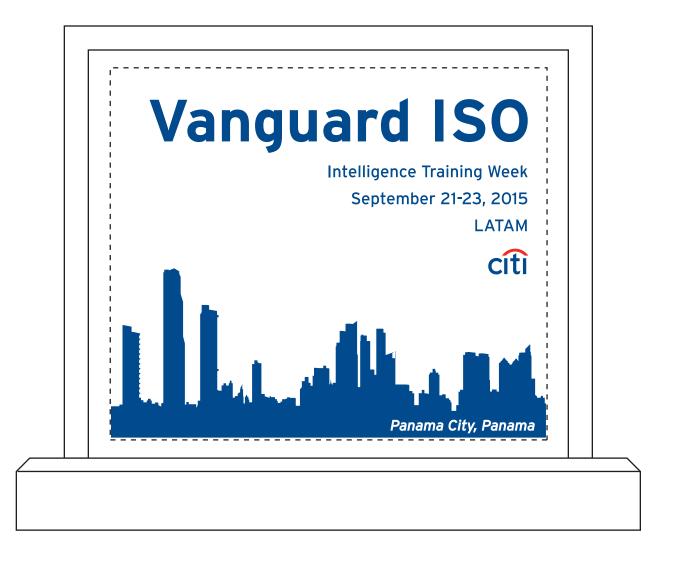

CAREFULLY REVIEW THE ARTWORK ATTACHED.

Order#: 126904

Product: Mini Billboard Award - 5 1/4"

Item #: 1016-310173

Imprint Method: Screen Print - PMS 485, PMS 288