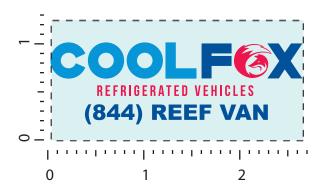

Artwork shown @ 100%

Dotted line is for FPO (FOR POSITION ONLY)

to show imprint area