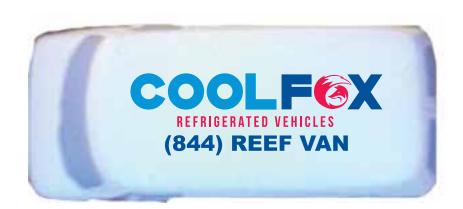

Order#: 126901

**Product:** Van Stress Reliever

Item #: 1097-100951

Imprint Method: Pad Print on the Top of Van - Fire Red 199, Light Blue 2925, Med. Blue 287

"for measurement only - logo will be imprinted center position on item (see template layout)"