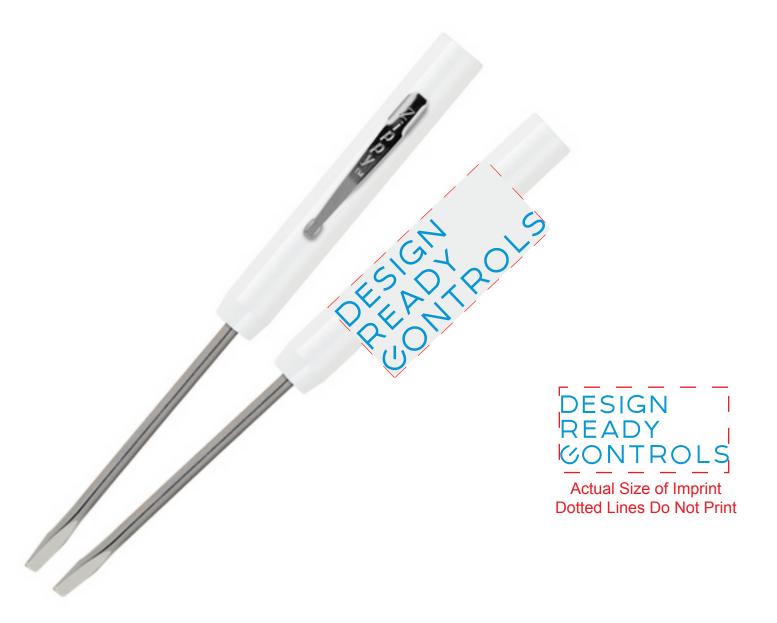

CAREFULLY REVIEW THE ARTWORK ATTACHED.

Order#: 126899

**Product:** Zippy Screwdriver Flat Blade - White

Item #: 1215-104430

Imprint Method: Screen Print on the Handle - Sky Blue 2925