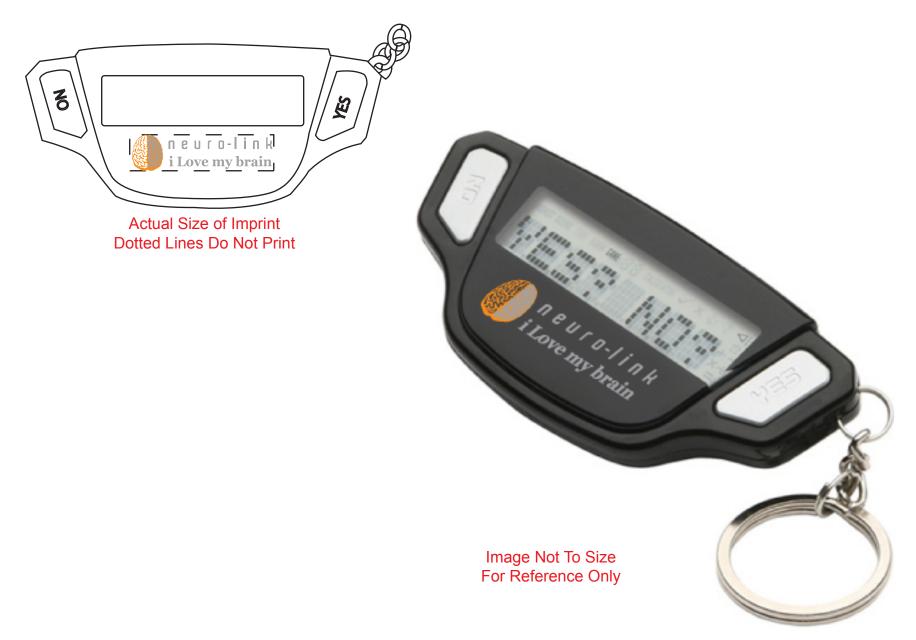

Order#:126887Product:Brain Fitness Math GameItem #:1008-305073Imprint Method:Pad Print on the Front Below Screen - Coole Grey 8, Orange 021

## \*\*\*IMPORTANT INFORMATION\*\*\* (PLEASE READ)

Please proof carefully for spelling errors, omissions, and layout accuracy. It is your responsibility to correct any errors. Garrett Specialties assumes no responsibility for errors after a proof has been authorized to print. Please note changes or revisions to your proof from your original instructions may cause revision in your ship date. Delays in paper proof approval also may require a change in your schedule ship dates. Occasionally, some fax machines may distort the image. Please pay close attention to numbers.

It is imperative that you view your e-proof and submit your approval and/or changes promptly to maintain your anticipated delivery date.

Please keep in mind that this virtual proof is not a printed sample of your artwork on our product. The size and placement of the artwork may vary from this proof when actually printed on the product. Carefully review the attached proof for verification of copy & layout.

Due to inherent technical differences in color monitors, the imprint colors and product colors depicted in the attached proof will not resemble those in the final product. We make every effort to match requested custom colors, but cannot guarantee a 100% exact match. Imprints are applied using pad or screen inks. These inks are hand mixed as close as possible to the requested color but may vary 2 to 4 shades. For this reason an exact PMS match cannot be guaranteed. Your order is ON HOLD until we receive an approval from you in reference to your artwork.

## eProof