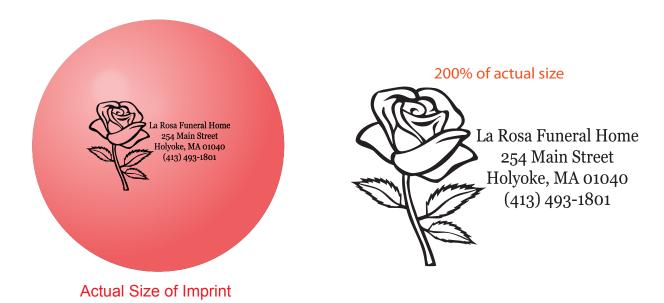

Order#: 126886 Product: Basic Round Stress Reliever - Pastel Pink Item #: 1008-304170 Imprint Method: Pad Print on the First Side - Black